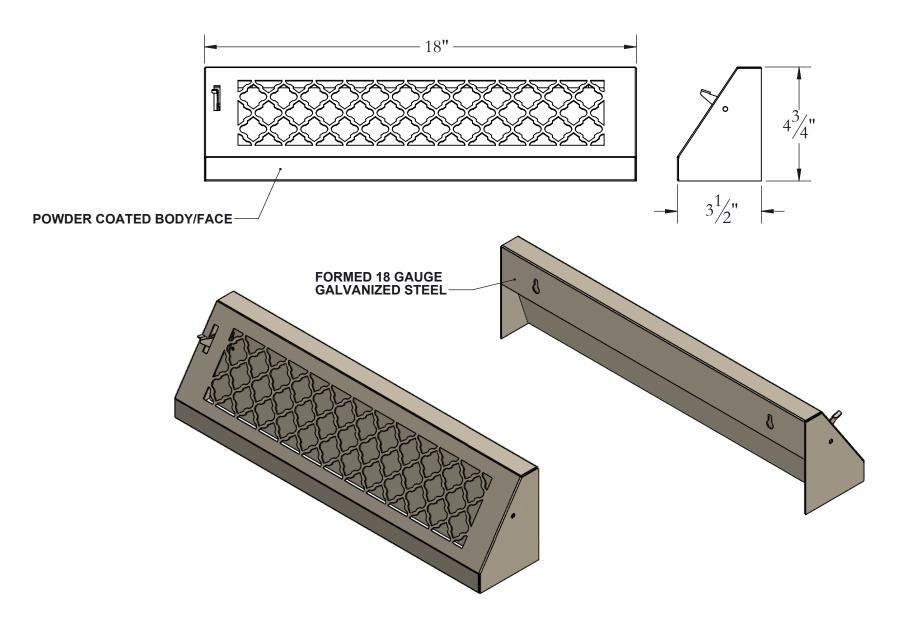

## 18" SIZE TUSCAN IS REPRESENTED

(ALSO AVAILABLE IN 15" AND 24" WIDTHS)

MATERIAL: 18GA CRS ABOVE DIMENSION ARE IN INCHES FINISH: TO BE DETERMINE OVERALL OPENESS VARIES WITH PATTERN

| OPENNESS VARIES | , |
|-----------------|---|
|-----------------|---|

|    | TOLERANCE: +/-0.0625 | TYPICAL BRONZE SERIES BASEBOARD                                                                             |
|----|----------------------|-------------------------------------------------------------------------------------------------------------|
|    | DRAWN BY: RTB        |                                                                                                             |
| RN | REVISED BY:          | THIS INFORMATION CONTAINED IN THIS DRAWING IS THE SOLE PROPERTY OF STEELCREST CORPORATION. ANY REPRODUCTION |
|    | DATE: 01/07/2025     | INPART OR AS A WHOLE WITHOUT WRITTEN PERMISSION OF<br>STEEL CREST CORPORATION IS PROHIBITED.                |